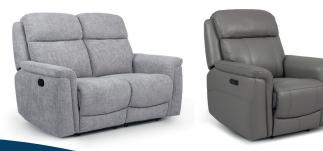

## <image>

Experience the magic of Paris like never before, in your very own La-Z-Boy living room comfort.

This range offers the support you know and love from La-Z-Boy, featuring pocket sprung seats and a solid wood frame. Paris offers a compact arm design and a variety of options to suit your needs.

Put your feet up at the touch of a button with the power model, or a manual recline or static model, across the three seater sofa, two seater sofa or armchair.

Take your pick from a variety of high quality leather grades or numerous fabric styles to create your ideal look.