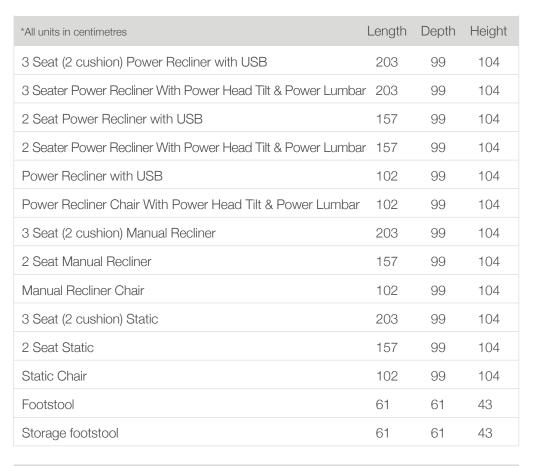

Put your feet up at the touch of a button with the power model, or a manual recline or static model, across the three seater sofa, two seater sofa or armchair.

Take your pick from a variety of high quality leather grades or numerous fabric styles to create your ideal look.

## Upholstery Options

Available Mechanisms

Available in a selection of high quality fabric and leather colourways.

- Power Recline & Power Head Tilt
- Manual Recline Static